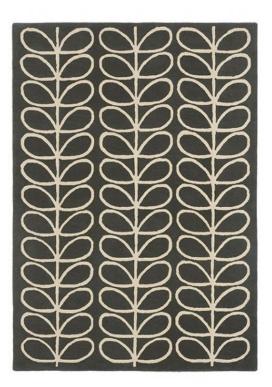

## Orla Kiely Linear Stem Slate Rug 230cm x 160cm

A home collection encapsulate mid-century charm, refining organic elements, our motifs create modern classics inspired by nature. Each Linear Stem rug is a symphony of exquisite craftsmanship and pure new wool, providing a luxurious touch underfoot and adding warmth to any space. Orla Kiely's philosophy infuses daily items with intricate care, echoing the attention given to luxury. Made in India. **Date:** 20 May 2024