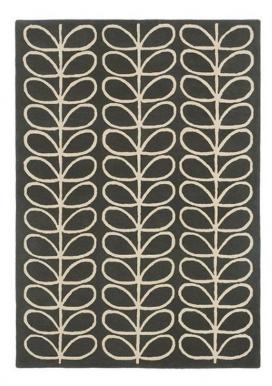

## Orla Kiely Linear Stem Slate Rug 280cm x 200cm

A home collection encapsulate mid-century charm, refining organic elements, our motifs create modern classics inspired by nature. Each Linear Stem rug is a symphony of exquisite craftsmanship and pure new wool, providing a luxurious touch underfoot and adding warmth to any space. Orla Kiely's philosophy infuses daily items with intricate care, echoing the attention given to luxury. Made in India.