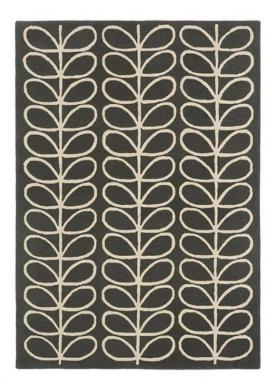

## Orla Kiely Linear Stem Slate Rug 350cm x 250cm

A home collection encapsulate mid-century charm, refining organic elements, our motifs create modern classics inspired by nature. Each Linear Stem rug is a symphony of exquisite craftsmanship and pure new wool, providing a luxurious touch underfoot and adding warmth to any space. Orla Kiely's philosophy infuses daily items with intricate care, echoing the attention given to luxury. Made in India.