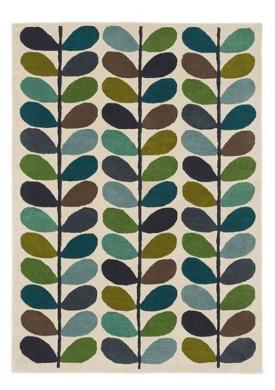

## Orla Kiely Multi-Stem Rug 280cm x 200cm

A home collection encapsulate mid-century charm, refining organic elements, our motifs create modern classics inspired by nature. Each Multi Stem rug is a symphony of exquisite craftsmanship and pure new wool, providing a luxurious touch underfoot and adding warmth to any space. Orla Kiely's philosophy infuses daily items with intricate care, echoing the attention given to luxury. Made in India. **Date:** 20 May 2024