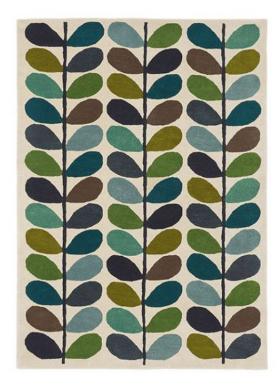

## Orla Kiely Multi-Stem Rug 350cm x 250cm

A home collection encapsulate mid-century charm, refining organic elements, our motifs create modern classics inspired by nature. Each Multi Stem rug is a symphony of exquisite craftsmanship and pure new wool, providing a luxurious touch underfoot and adding warmth to any space. Orla Kiely's philosophy infuses daily items with intricate care, echoing the attention given to luxury. Made in India.