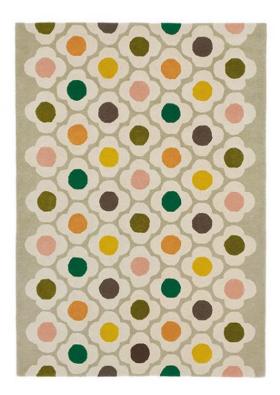

## Orla Kiely Spot Flower Multi Rug 280cm x 200cm

A home collection encapsulate mid-century charm, refining organic elements, our motifs create modern classics inspired by nature. Each rug is a symphony of exquisite craftsmanship and pure new wool, providing a luxurious touch underfoot and adding warmth to any space. Orla Kiely's philosophy infuses daily items with intricate care, echoing the attention given to luxury. Made in India. Date: 20 May 2024