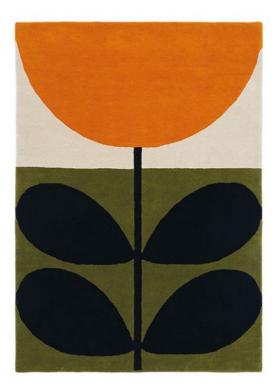

## Orla Kiely Stem Black Rug 180cm x 120cm

A home collection encapsulate mid-century charm, refining organic elements, our motifs create modern classics inspired by nature. Each Stem rug is a symphony of exquisite craftsmanship and pure new wool, providing a luxurious touch underfoot and adding warmth to any space. Orla Kiely's philosophy infuses daily items with intricate care, echoing the attention given to luxury. Made in India.