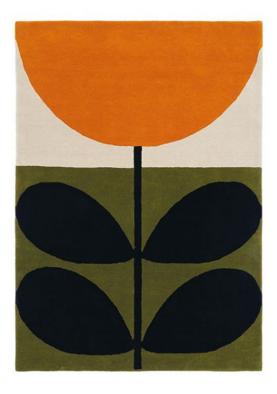

## Orla Kiely Stem Black Rug 230cm x 160cm

A home collection encapsulate mid-century charm, refining organic elements, our motifs create modern classics inspired by nature. Each Stem rug is a symphony of exquisite craftsmanship and pure new wool, providing a luxurious touch underfoot and adding warmth to any space. Orla Kiely's philosophy infuses daily items with intricate care, echoing the attention given to luxury. Made in India.