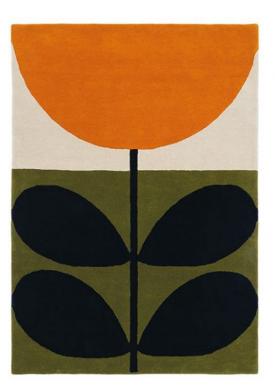

## Orla Kiely Stem Black Rug 280cm x 200cm

A home collection encapsulate mid-century charm, refining organic elements, our motifs create modern classics inspired by nature. Each Stem rug is a symphony of exquisite craftsmanship and pure new wool, providing a luxurious touch underfoot and adding warmth to any space. Orla Kiely's philosophy infuses daily items with intricate care, echoing the attention given to luxury. Made in India. **Date:** 20 May 2024