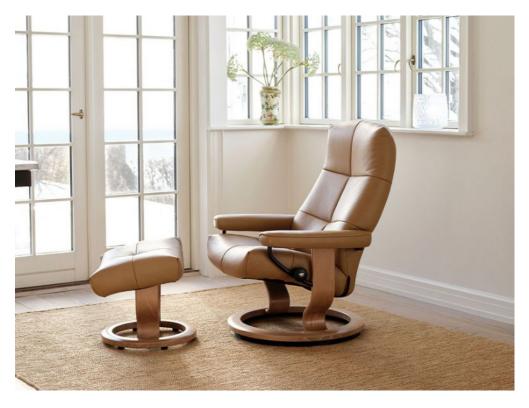

## Stressless David Medium Recliner Classic Medium Recliner Chair & Stool

Timeless Design: The David Classic Recliner Chair has a timeless design with unique stability. Plush Comfort: Enjoy a perfect balance of softness and support, meeting your body's natural motion needs. Unique Plus System: Optimal comfort and support in all position. Plusand Glide System: Maximum comfort and support for your neck and lumbar region. Versatile Footstool: Allows you to recline and stay perfectly supported. It can be used as an extra seat. Customised Base: Available in Classic, Cross, Signature. Tailored Fit: Available in Small, Medium, Large Size. **Date:** 20 May 2024