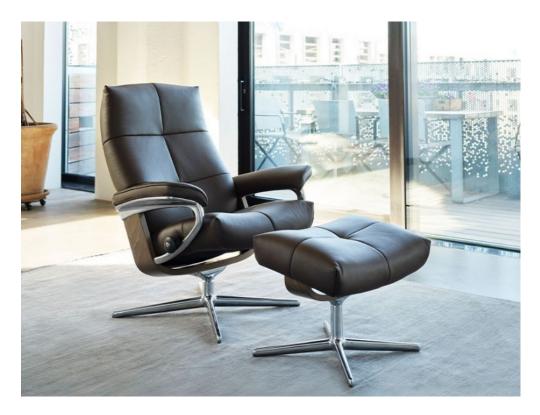

## Stressless David Medium Recliner Cross Medium Recliner Chair & Stool

Elegant Design: The David Cross Recliner Chair has the combination of wood and aluminium that offers a soft and comfortable rocking motion. Unique Plus System: Catering to your body's natural motion for unmatched relaxation. Plusand Glide System: Ensures maximum support for your neck and lumbar region. 360° Swivel: The Cross Recliner base offers a 360 Swivel function. Versatile Footstool: Allows you to recline and stay perfectly supported. It can be used as an extra seat. Customised Base: Available in Classic, Cross, Signature. Tailored Fit: Available in Small, Medium, Large Size.