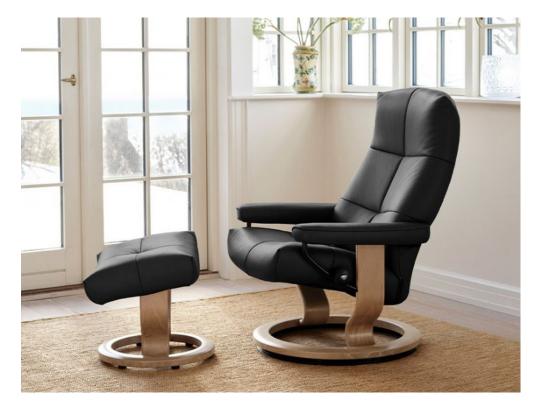

## Stressless David Large Recliner Classic Recliner Large Chair & Stool

Timeless Design: The David Classic Recliner chair has its unique stability and timeless design. Exceptional comfort: Multiple layers of soft foam to ensure optimum comfort. Balance Adapt System: Target support for your neck, head and lumbar region. Plusand Glide System: Experience a tailored level of comfort. Multi-purpose Footstool: The Recliner chair comes with a footstool for additional comfort. It can be used as an extra seat. Customised Bases: Available in Classic, Cross, Signature. Tailored Fit: Available in Small, Medium, Large Size. **Date:** 20 May 2024

All prices are valid at time of printing this document and measurements are subject to manufacturers alterations which may not be reflected on this specification sheet or website

84cm(w) 102cm(h) 76cm(d) was £1899 sale from £1499