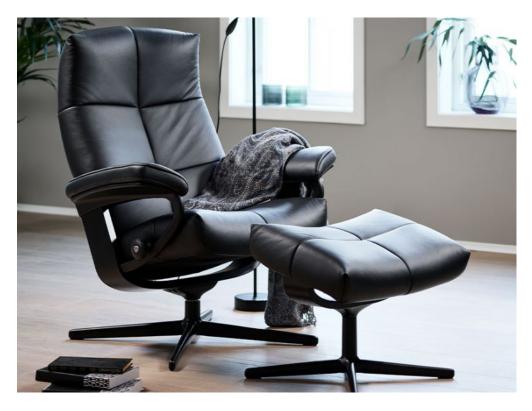

## Stressless David Large Recliner Cross Recliner Large Chair & Stool

Distinctive Design: The rounded profile on the armrests and base creates a cohesive look. Exceptional comfort: Optimal balance between softness and support. Balance Adapt System: Provide Target support for your neck, head and lumbar region. Plusand Glide System: Easily adjust your seating position for effortless comfort. 360° Swivel: The Recliner Cross base allows the chair to swivel a full 360 degrees, providing even more flexibility in positioning for optimal comfort. Multi-purpose Footstool: The Recliner chair comes with a footstool for additional comfort. Customised Bases: Available in Classic, Cross, Signature. Tailored Fit: Available in Small, Medium, Large Size.