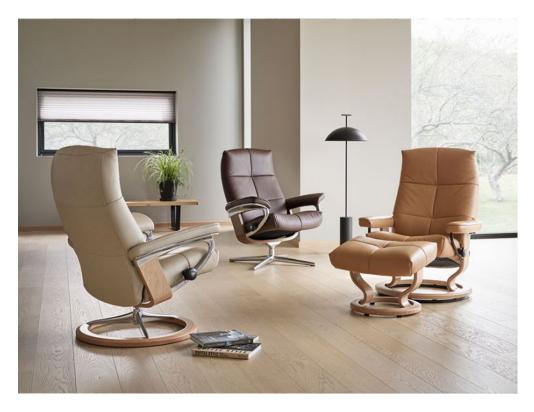

## Stressless David Large Recliner Signature Large Recliner Chair & Stool

Striking Design: Featuring a wood and aluminium base, this combination marries sophisticated aesthetics wit a soothing rocking motion. Exceptional Comfort: This set provides generous seating space for unparalleled relaxation. Plusand Glide System: Find the ideal sitting position easily. 360° Swivel: The recliner Signature base offers a swivel function which adds a layer of flexibility. Multi-purpose Footstool: The matching stool is part of this set, offering a harmonious blend of style and comfort. Customised Bases: Available in Classic, Cross, Signature. Tailored Fit: Available in Small, Medium, Large.