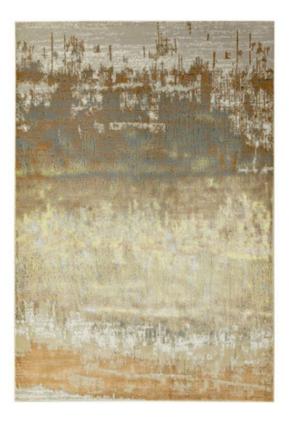

## Aurora Dune Rug 120cm x 170cm

Aurora Dune mesmerizes with its shiny, metallic abstract patterns, reminiscent of glistening sands. It infuses your space with a touch of opulence that's impossible to ignore. Expertly machine-woven from high-density, durable polyester and polypropylene, Aurora Dune marries form and function. With an array of abstract designs to choose from, Aurora Dune effortlessly complements various dé cor styles. Beyond its captivating appearance, Aurora Dune is designed for practicality.