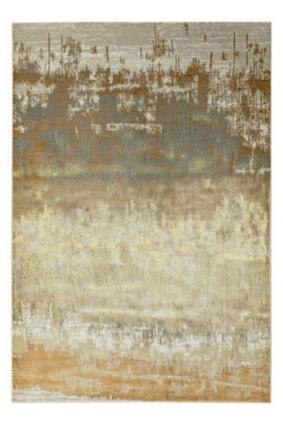

## Aurora Dune Rug 160cm x 230cm

Aurora Dune mesmerizes with its shiny, metallic abstract patterns, reminiscent of glistening sands. It infuses your space with a touch of opulence that's impossible to ignore. Expertly machine-woven from high-density, durable polyester and polypropylene, Aurora Dune marries form and function. With an array of abstract designs to choose from, Aurora Dune effortlessly complements various dé cor styles. Beyond its captivating appearance, Aurora Dune is designed for practicality.