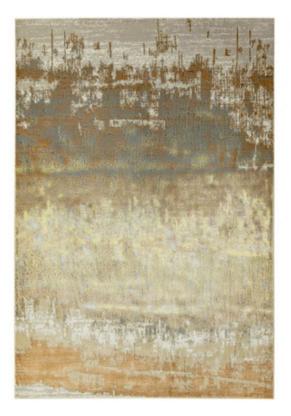

## Aurora Dune Rug 200cm x 290cm

Aurora Dune mesmerizes with its shiny, metallic abstract patterns, reminiscent of glistening sands. It infuses your space with a touch of opulence that's impossible to ignore. Expertly machine-woven from high-density, durable polyester and polypropylene, Aurora Dune marries form and function. With an array of abstract designs to choose from, Aurora Dune effortlessly complements various dé cor styles. Beyond its captivating appearance, Aurora Dune is designed for practicality.