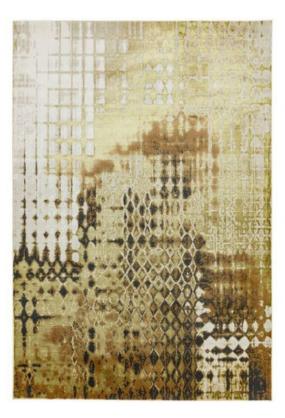

## Aurora Diamond Rug 120cm x 170cm

The Aurora Diamond rug collection glistens with its shiny, metallic abstract patterns, adding a touch of opulence and allure to your interior. Meticulously machine-woven, these rugs are crafted from high-density, durable polyester and polypropylene. This combination ensures not only sophistication but also resilience, making it a functional masterpiece. With a range of abstract designs to choose from, Aurora Diamond effortlessly complements various décor styles. Beyond its captivating appearance, Aurora Diamond is designed for practicality. **Date:** 20 May 2024