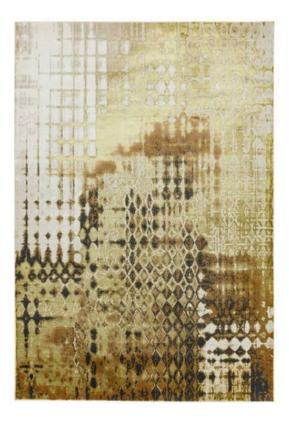

## Aurora Diamond Rug 200cm x 290cm

The Aurora Diamond rug collection glistens with its shiny, metallic abstract patterns, adding a touch of opulence and allure to your interior. Meticulously machine-woven, these rugs are crafted from high-density, durable polyester and polypropylene. This combination ensures not only sophistication but also resilience, making it a functional masterpiece. With a range of abstract designs to choose from, Aurora Diamond effortlessly complements various décor styles. Beyond its captivating appearance, Aurora Diamond is designed for practicality.