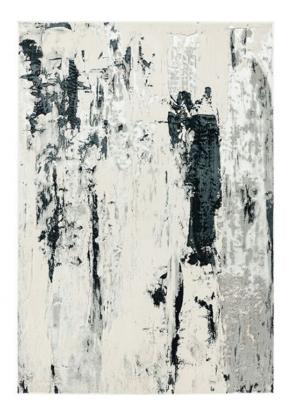

## Aurora Glacier Rug 80cm x 150cm Rug

As a contemporary portrayal of nature's grandeur, the Aurora Glacier Rug is a monochrome must-have for the modern home. Its abstract design pays homage to the Earth's pristine and awe-inspiring glacial landscapes. Beautifully machine-woven from a soft, deep pile fabric, this rug offers a cosy sensation underfoot, especially on chilly winter mornings. It's an invitation to comfort and warmth. While its design speaks of natural beauty, its practicality ensures it's easy to clean and hardwearing. The Aurora Glacier Rug promises both elegance and durability. This rug is part of the lustrous and beautifully abstract Aurora rug collection. It harmonizes with other pieces in the collection, allowing you to create a unified and sophisticated interior.