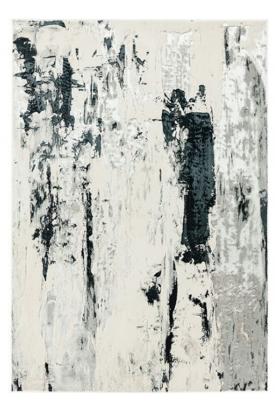

## Aurora Glacier Rug 120cm x 170cm Rug

As a contemporary portrayal of nature's grandeur, the Aurora Glacier Rug is a monochrome must-have for the modern home. Its abstract design pays homage to the Earth's pristine and awe-inspiring glacial landscapes. Beautifully machine-woven from a soft, deep pile fabric, this rug offers a cosy sensation underfoot, especially on chilly winter mornings. It's an invitation to comfort and warmth. While its design speaks of natural beauty, its practicality ensures it's easy to clean and hardwearing. The Aurora Glacier Rug promises both elegance and durability. This rug is part of the lustrous and beautifully abstract Aurora rug collection. It harmonizes with other pieces in the collection, allowing you to create a unified and sophisticated interior. **Date:** 20 May 2024