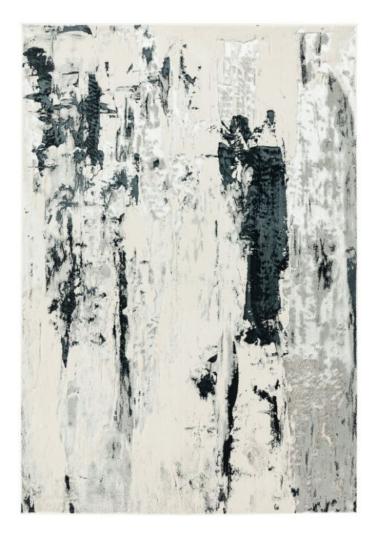

## Aurora Glacier Rug 160cm x 230cm Rug

As a contemporary portrayal of nature's grandeur, the Aurora Glacier Rug is a monochrome must-have for the modern home. Its abstract design pays homage to the Earth's pristine and awe-inspiring glacial landscapes. Beautifully machine-woven from a soft, deep pile fabric, this rug offers a cosy sensation underfoot, especially on chilly winter mornings. It's an invitation to comfort and warmth. While its design speaks of natural beauty, its practicality ensures it's easy to clean and hardwearing. The Aurora Glacier Rug promises both elegance and durability. This rug is part of the lustrous and beautifully abstract Aurora rug collection. It harmonizes with other pieces in the collection, allowing you to create a unified and sophisticated interior. **Date:** 20 May 2024