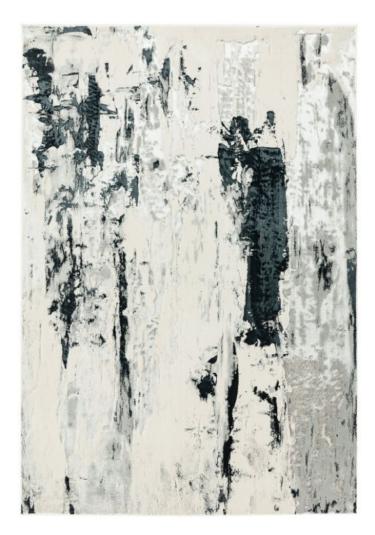

## Aurora Glacier Rug 200cm x 290cm Rug

As a contemporary portrayal of nature's grandeur, the Aurora Glacier Rug is a monochrome must-have for the modern home. Its abstract design pays homage to the Earth's pristine and awe-inspiring glacial landscapes. Beautifully machine-woven from a soft, deep pile fabric, this rug offers a cosy sensation underfoot, especially on chilly winter mornings. It's an invitation to comfort and warmth. While its design speaks of natural beauty, its practicality ensures it's easy to clean and hardwearing. The Aurora Glacier Rug promises both elegance and durability. This rug is part of the lustrous and beautifully abstract Aurora rug collection. It harmonizes with other pieces in the collection, allowing you to create a unified and sophisticated interior. **Date:** 20 May 2024