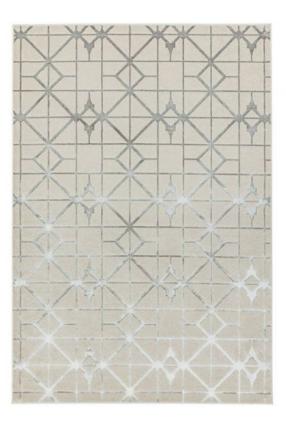

## Aurora Lattice Rug 80cm x 150cm

Aurora Lattice celebrates the harmony of shining, metallic abstract patterns that bring a touch of opulence to your interior. It's a rug that exudes symmetry and elegance. Precision machine-weaving with high-density, durable materials ensures that Aurora Lattice is built to withstand the rigors of daily life. With its choice of abstract designs, Aurora Lattice effortlessly complements various décor styles. Beyond its captivating appearance, Aurora Lattice is designed for everyday living. Its durability ensures it can handle the demands of your busy lifestyle. **Date:** 15 May 2024