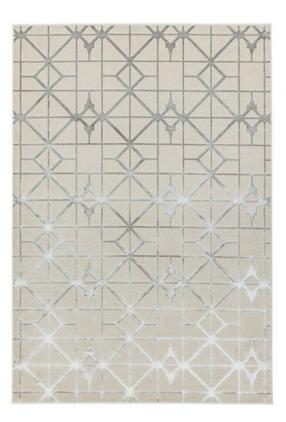

## Aurora Lattice Rug 200cm x 290cm

Aurora Lattice celebrates the harmony of shining, metallic abstract patterns that bring a touch of opulence to your interior. It's a rug that exudes symmetry and elegance. Precision machine-weaving with high-density, durable materials ensures that Aurora Lattice is built to withstand the rigors of daily life. With its choice of abstract designs, Aurora Lattice effortlessly complements various décor styles. Beyond its captivating appearance, Aurora Lattice is designed for everyday living. Its durability ensures it can handle the demands of your busy lifestyle. **Date:** 20 May 2024