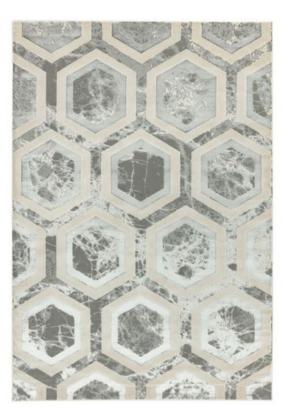

## Aurora Crystal Rug 120cm x 170cm

Aurora Crystal is designed to captivate with its shiny, metallic abstract patterns. Machine-woven with precision, this collection is crafted from high-density, durable polyester and polypropylene It's a versatile collection that complements both contemporary and traditional settings. Its durability ensures it can withstand the demands of your busy lifestyle. **Date:** 20 May 2024