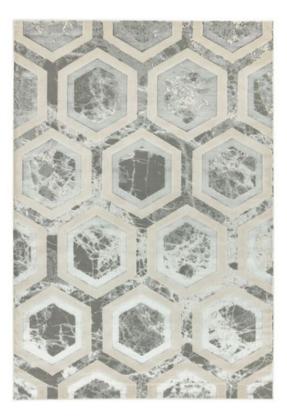

## Aurora Crystal Rug 160cm x 230cm

Aurora Crystal is designed to captivate with its shiny, metallic abstract patterns. Machine-woven with precision, this collection is crafted from high-density, durable polyester and polypropylene It's a versatile collection that complements both contemporary and traditional settings. Its durability ensures it can withstand the demands of your busy lifestyle. **Date:** 20 May 2024