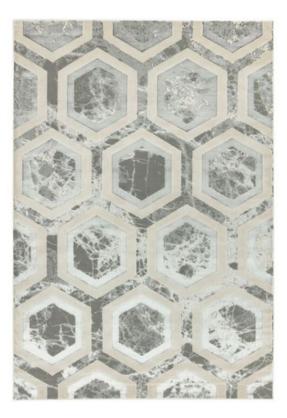

## Aurora Crystal Rug 200 x 290cm

Aurora Crystal is designed to captivate with its shiny, metallic abstract patterns. Machine-woven with precision, this collection is crafted from high-density, durable polyester and polypropylene It's a versatile collection that complements both contemporary and traditional settings. Its durability ensures it can withstand the demands of your busy lifestyle. **Date:** 27 July 2024