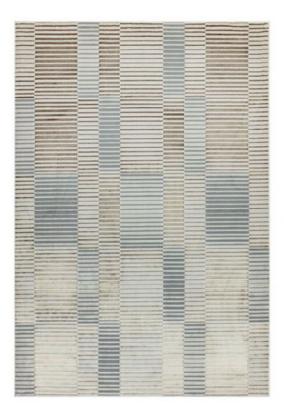

## Aurora Ripple Rug 120cm x 170cm

Aurora Ripple rug introduces a touch of geometric elegance to your living room and bedroom, becoming a luxurious centrepiece. The contemporary styling of the Aurora rug ensures it shines as a sensational centrepiece in both the living room and bedroom areas. Crafted with precision, this rug features a soft and inviting pile that offers a delightful sensation underfoot. It's a fusion of luxury and practicality. Beyond its aesthetics, the Aurora Ripple Rug is designed for practical living. It's easy to clean, anti-shed, and incredibly hard-wearing, ensuring both its beauty and durability endure.