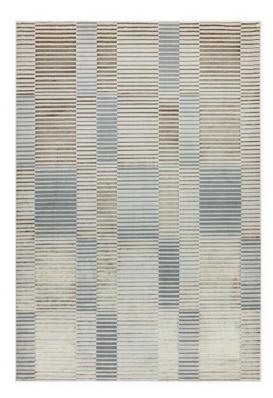

## Aurora Ripple Rug 160cm x 230cm

Aurora Ripple rug introduces a touch of geometric elegance to your living room and bedroom, becoming a luxurious centrepiece. The contemporary styling of the Aurora rug ensures it shines as a sensational centrepiece in both the living room and bedroom areas. Crafted with precision, this rug features a soft and inviting pile that offers a delightful sensation underfoot. It's a fusion of luxury and practicality. Beyond its aesthetics, the Aurora Ripple Rug is designed for practical living. It's easy to clean, anti-shed, and incredibly hard-wearing, ensuring both its beauty and durability endure.