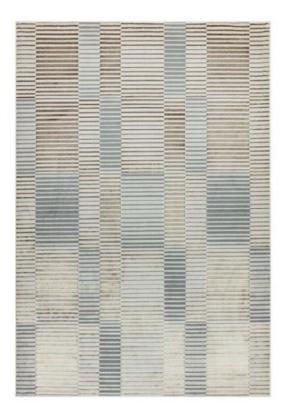

## Aurora Ripple Rug 200cm x 290cm

Aurora Ripple rug introduces a touch of geometric elegance to your living room and bedroom, becoming a luxurious centrepiece. The contemporary styling of the Aurora rug ensures it shines as a sensational centrepiece in both the living room and bedroom areas. Crafted with precision, this rug features a soft and inviting pile that offers a delightful sensation underfoot. It's a fusion of luxury and practicality. Beyond its aesthetics, the Aurora Ripple Rug is designed for practical living. It's easy to clean, anti-shed, and incredibly hard-wearing, ensuring both its beauty and durability endure.