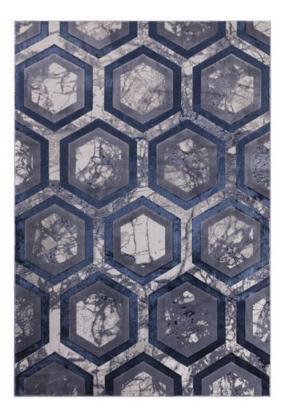

## Aurora Hexagon Rug 80cm x 150cm

Aurora Hexagon elevates your space with its structural allure. Its bold hexagonal design, complete with marble effects and a moody shade, transforms your room into a work of art. Every viewing angle unveils a new facet of Aurora Hexagon's charm. Its dynamic design keeps the eye engaged and lends an air of intrigue to your living space Hexagon is more than just a rug; it's a statement piece that captures the essence of modern design. Crafted with precision and care, this rug embodies the exceptional quality that the Aurora range is known for. It's a fusion of art and functionality. **Date:** 14 May 2024