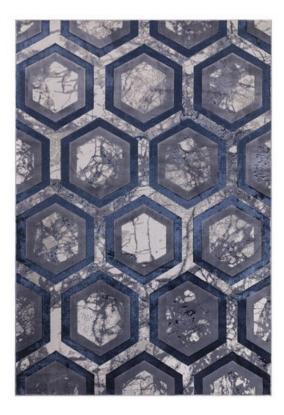

## Aurora Hexagon Rug 120cm x 170cm

Aurora Hexagon elevates your space with its structural allure. Its bold hexagonal design, complete with marble effects and a moody shade, transforms your room into a work of art. Every viewing angle unveils a new facet of Aurora Hexagon's charm. Its dynamic design keeps the eye engaged and lends an air of intrigue to your living space Hexagon is more than just a rug; it's a statement piece that captures the essence of modern design. Crafted with precision and care, this rug embodies the exceptional quality that the Aurora range is known for. It's a fusion of art and functionality. **Date:** 20 May 2024