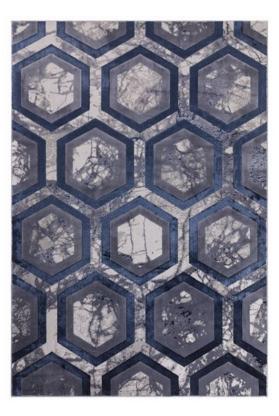

## Aurora Hexagon Rug 160cm x 230cm

Aurora Hexagon elevates your space with its structural allure. Its bold hexagonal design, complete with marble effects and a moody shade, transforms your room into a work of art. Every viewing angle unveils a new facet of Aurora Hexagon's charm. Its dynamic design keeps the eye engaged and lends an air of intrigue to your living space Hexagon is more than just a rug; it's a statement piece that captures the essence of modern design. Crafted with precision and care, this rug embodies the exceptional quality that the Aurora range is known for. It's a fusion of art and functionality. **Date:** 20 May 2024