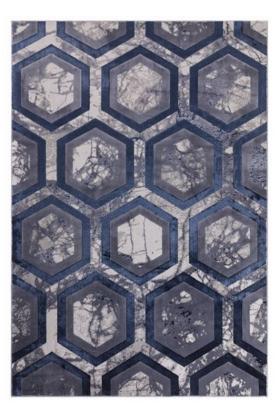

## Aurora Hexagon Rug 200cm x 290cm

Aurora Hexagon elevates your space with its structural allure. Its bold hexagonal design, complete with marble effects and a moody shade, transforms your room into a work of art. Every viewing angle unveils a new facet of Aurora Hexagon's charm. Its dynamic design keeps the eye engaged and lends an air of intrigue to your living space Hexagon is more than just a rug; it's a statement piece that captures the essence of modern design. Crafted with precision and care, this rug embodies the exceptional quality that the Aurora range is known for. It's a fusion of art and functionality. **Date:** 20 May 2024