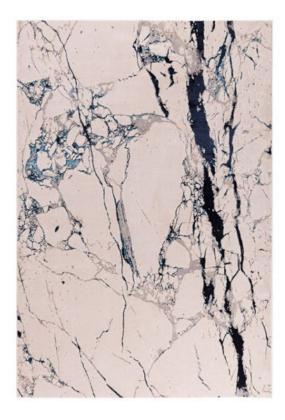

## Aurora Quake Rug 80cm x 150cm

Aurora Quake is a stunning reference to the raw power of nature. Its design invokes a sense of wonder and drama, making it the perfect centrepiece for your living room and bedroom. The Aurora rug collection is renowned for its lustrous pile, and the Quake showcases a mesmerizing marble design in an on-trend blue and grey colour palette. The Aurora Quake Rug is designed to be a luxurious focal point, enhancing the beauty of both modern and classic décor styles. The Aurora Quake Rug is designed to be a luxurious focal point, enhancing the beauty of both modern and classic décor styles. Beyond its aesthetics, the Aurora Quake Rug is designed for practical living. It's easy to clean, anti-shed, and incredibly hard-wearing, ensuring both its beauty and durability endure.