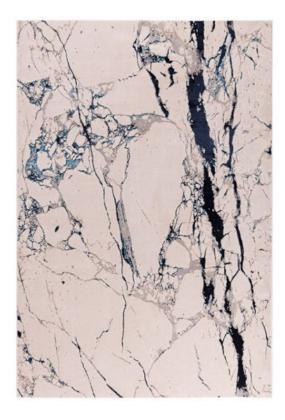

## Aurora Quake Rug 200cm x 290cm

Aurora Quake is a stunning reference to the raw power of nature. Its design invokes a sense of wonder and drama, making it the perfect centrepiece for your living room and bedroom. The Aurora rug collection is renowned for its lustrous pile, and the Quake showcases a mesmerizing marble design in an on-trend blue and grey colour palette. The Aurora Quake Rug is designed to be a luxurious focal point, enhancing the beauty of both modern and classic décor styles. The Aurora Quake Rug is designed to be a luxurious focal point, enhancing the beauty of both modern and classic décor styles. Beyond its aesthetics, the Aurora Quake Rug is designed for practical living. It's easy to clean, anti-shed, and incredibly hard-wearing, ensuring both its beauty and durability endure.