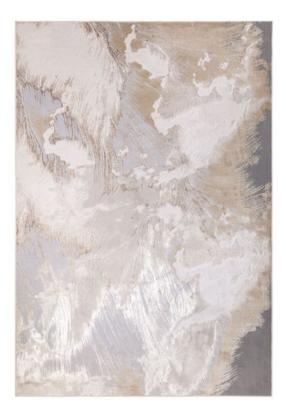

## Aurora Etch Rug 80cm x 150cm

Aurora Etch is at the forefront of contemporary design, introducing modern neutrals to our principal Aurora collection. These neutral hues seamlessly merge with any decor style, creating a versatile canvas for your space. The intricate tufting process results in a rug that exudes high shine and remarkable texture. Meticulously tufted with a blend of fabrics, Aurora Cliff stands as a testament to craftsmanship and quality. Transform any room into a haven of elegance and refinement with Aurora Cliff.