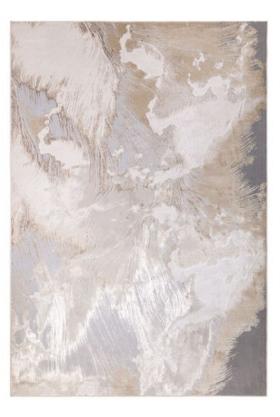

## Aurora Etch Rug 200cm x 290cm

Aurora Etch is at the forefront of contemporary design, introducing modern neutrals to our principal Aurora collection. These neutral hues seamlessly merge with any decor style, creating a versatile canvas for your space. The intricate tufting process results in a rug that exudes high shine and remarkable texture. Meticulously tufted with a blend of fabrics, Aurora Cliff stands as a testament to craftsmanship and quality. Transform any room into a haven of elegance and refinement with Aurora Cliff. **Date:** 20 May 2024