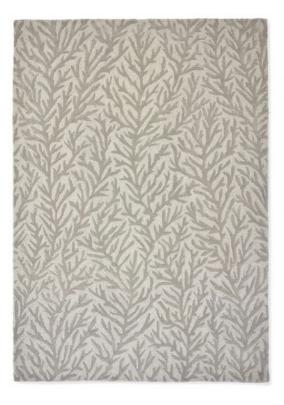

## Harlequin Atoll Rug 240cm x 170cm

Welcome the Atoll rug from the renowned Harlequin collection, skilfully crafted by leading rug designers Brink and Campman. Atoll boasts an abstract design, meticulously curated to complement contemporary room settings. Its fashionable colour palette exudes modern elegance. This captivating rug showcases a stunning floral motif, seamlessly blending nature's beauty with abstract artistry, making it an eye-catching addition to your home. Atoll is expertly handcrafted from 100% wool, offering plush underfoot comfort and long-lasting quality. Available in three sizes or request a bespoke option, ensuring a perfect fit for your living space.