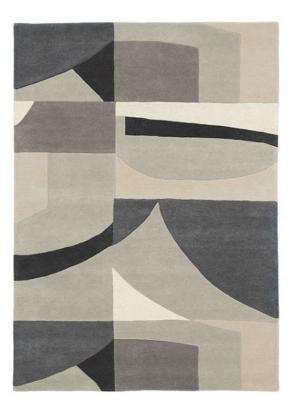

## Harlequin Bodega Rug 200cm x 140cm

Introducing the Harlequin Bodega Rug, a true masterpiece of abstract, oversized shapes that redefine your living space. Hand-tufted in India, this rug is expertly crafted from 100% pure wool, ensuring both premium quality and enduring elegance. The design is a true abstract masterpiece, blending curves and straight lines in an oversized print that mirrors modern art's fluidity and freshness. Available in four sizes, this luxury wool rug is easy to incorporate into your interior décor. The low pile design is ideal for placing beneath large furniture pieces. **Date:** 14 May 2024