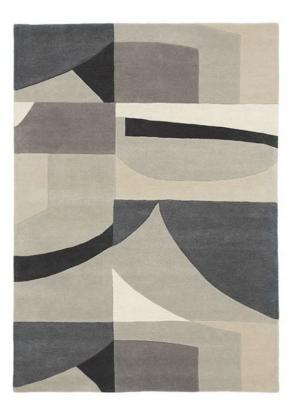

## Harlequin Bodega Rug 240cm x 170cm

Introducing the Harlequin Bodega Rug, a true masterpiece of abstract, oversized shapes that redefine your living space. Hand-tufted in India, this rug is expertly crafted from 100% pure wool, ensuring both premium quality and enduring elegance. The design is a true abstract masterpiece, blending curves and straight lines in an oversized print that mirrors modern art's fluidity and freshness. Available in four sizes, this luxury wool rug is easy to incorporate into your interior décor. The low pile design is ideal for placing beneath large furniture pieces. **Date:** 20 May 2024