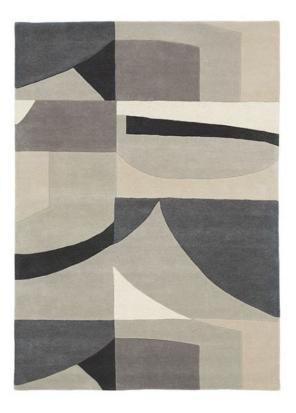

## Harlequin Bodega Rug 280cm x 200cm

Introducing the Harlequin Bodega Rug, a true masterpiece of abstract, oversized shapes that redefine your living space. Hand-tufted in India, this rug is expertly crafted from 100% pure wool, ensuring both premium quality and enduring elegance. The design is a true abstract masterpiece, blending curves and straight lines in an oversized print that mirrors modern art's fluidity and freshness. Available in four sizes, this luxury wool rug is easy to incorporate into your interior dé cor. The low pile design is ideal for placing beneath large furniture pieces.