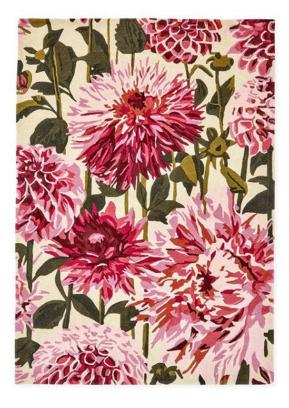

## Harlequin Dahlia Rug 200cm x 140cm

The Dahlia rug by Harlequin is a stunning testament to the beauty of summer gardens, adorned with delicate dahlias in full bloom. This exquisite rug showcases the vibrant hues of fuchsia pink and emerald green against a backdrop of new beginnings white, creating a lively and refreshing atmosphere. Crafted from pure new wool, the Dahlia rug boasts a luxurious pile height of 12mm, offering a plush and comfortable underfoot experience. Whether it's your bedroom, living room, or hallway, this gorgeous design adds a statement of elegance to any space. Choose from a range of sizes, including small to extra-large, or request a custom size to perfectly fit your room.