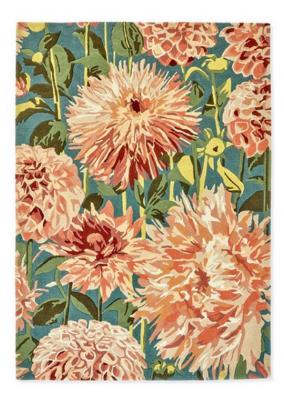

## Harlequin Dahlia Rug 240cm x 170cm

The Dahlia rug by Harlequin is a stunning testament to the beauty of summer gardens, adorned with delicate dahlias in full bloom. This exquisite rug showcases the vibrant hues of fuchsia pink and emerald green against a backdrop of new beginnings white, creating a lively and refreshing atmosphere. Crafted from pure new wool, the Dahlia rug boasts a luxurious pile height of 12mm, offering a plush and comfortable underfoot experience. Whether it's your bedroom, living room, or hallway, this gorgeous design adds a statement of elegance to any space. Choose from a range of sizes, including small to extra-large, or request a custom size to perfectly fit your room.