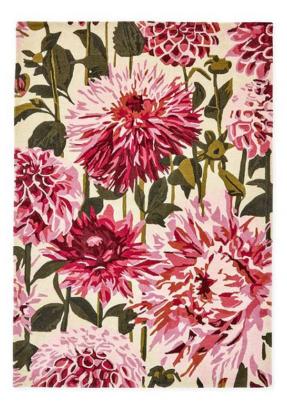

## Harlequin Dahlia Rug 280cm x 200cm

The Dahlia rug by Harlequin is a stunning testament to the beauty of summer gardens, adorned with delicate dahlias in full bloom. This exquisite rug showcases the vibrant hues of fuchsia pink and emerald green against a backdrop of new beginnings white, creating a lively and refreshing atmosphere. Crafted from pure new wool, the Dahlia rug boasts a luxurious pile height of 12mm, offering a plush and comfortable underfoot experience. Whether it's your bedroom, living room, or hallway, this gorgeous design adds a statement of elegance to any space. Choose from a range of sizes, including small to extra-large, or request a custom size to perfectly fit your room. **Date:** 20 May 2024