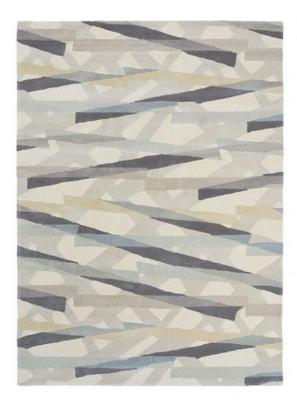

## Harlequin Diffinity Rug 200cm x 140cm

Introducing the Diffinity rug from the Harlequin collection, meticulously crafted by renowned rug designers Brink and Campman. This beautiful rug features a harmonious interplay of tones adding a touch of serenity and style to your space. Diffinity rug is expertly made from 100% wool, offering both luxurious comfort and lasting durability. Choose from three sizes or request a bespoke option, allowing you to infuse your living space with the refined elegance of Diffinity. **Date:** 16 May 2024