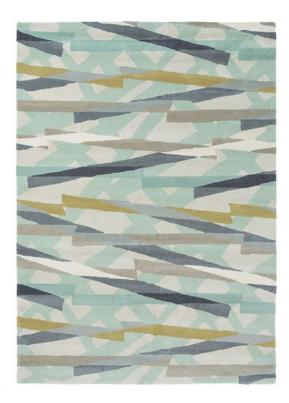

## Harlequin Diffinity Rug 240cm x 170cm

Introducing the Diffinity rug from the Harlequin collection, meticulously crafted by renowned rug designers Brink and Campman. This beautiful rug features a harmonious interplay of tones adding a touch of serenity and style to your space. Diffinity rug is expertly made from 100% wool, offering both luxurious comfort and lasting durability. Choose from three sizes or request a bespoke option, allowing you to infuse your living space with the refined elegance of Diffinity. **Date:** 20 May 2024