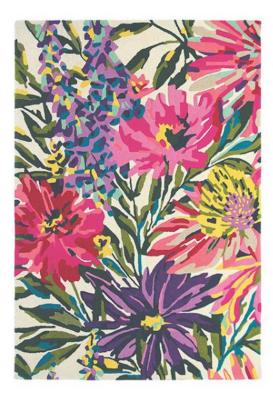

## Harlequin Floreale Rug 240cm x 170cm

Introducing the Floreale rug from the Harlequin collection, expertly crafted by renowned rug designers Brink and Campman. Floreale boasts an abstract design thoughtfully curated for contemporary room settings, blending seamlessly with a fashionable colour palette. This beautiful rug showcases an enchanting array of multi-coloured tones, including shades of pink, purple, yellow, and more, infusing your space with dynamic vibrancy. Floreale rug is meticulously made from 100% wool, offering both luxurious comfort and enduring durability. Choose from three sizes or request a bespoke option, allowing you to infuse your living space with the captivating charm of Floreale.