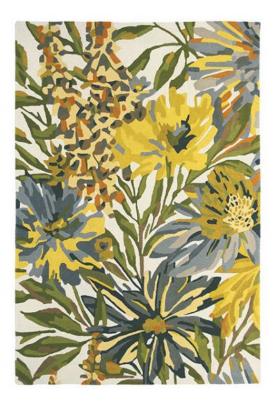

## Harlequin Floreale Rug 280cm x 200cm

Introducing the Floreale rug from the Harlequin collection, expertly crafted by renowned rug designers Brink and Campman. Floreale boasts an abstract design thoughtfully curated for contemporary room settings, blending seamlessly with a fashionable colour palette. This beautiful rug showcases an enchanting array of multi-coloured tones, including shades of pink, purple, yellow, and more, infusing your space with dynamic vibrancy. Floreale rug is meticulously made from 100% wool, offering both luxurious comfort and enduring durability. Choose from three sizes or request a bespoke option, allowing you to infuse your living space with the captivating charm of Floreale.